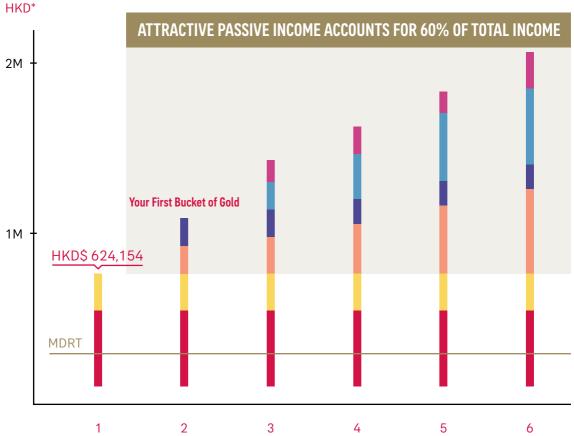

### **GROOMING FUTURE, CREATE COMPETITIVE PASSIVE INCOME**

HKD\$ 1,000,000

YOUR FIRST BUCKET OF GOLD

HKD\$ 9,142,369

ESTIMATED INCOME IN THE FIRST 6 YEARS

HKD\$ 5,397,445

ESTIMATED PASSIVE INCOME IN THE FIRST 6 YEARS

322%

ESTIMATED SALARY INCREMENT IN THE FIRST 6 YEARS

Estimated annual income

<sup>\*</sup>Take MDRT 2023's requirement as an instance, as per 48 policies each year and 25% commission for each policy in the first year, the average insurance premium per policy is HK\$43,200 in the first year.